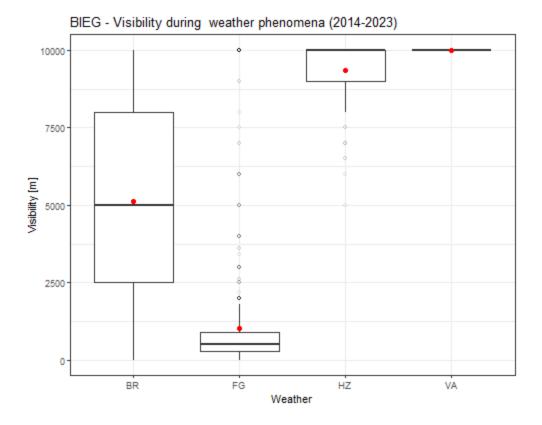

#### **WEATHER AND VISIBILITY**

Boxplot showing the visibility (in meters) associated with each type of weather. Visualized are types of weather which occurred at least 10 times during the reference period.

Total number of records of summer weather (liquid precipitation) are 9417, winter weather (solid precipitation) 7336 and non-weather related phenomena 3783.