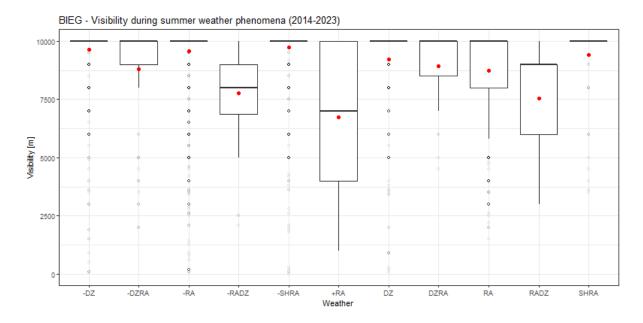

#### **WEATHER AND VISIBILITY**

Boxplot showing the visibility (in meters) associated with each type of weather. Visualized are types of weather which occurred at least 10 times during the reference period.

Total number of records of summer weather (liquid precipitation) are 9417, winter weather (solid precipitation) 7336 and non-weather related phenomena 3783.