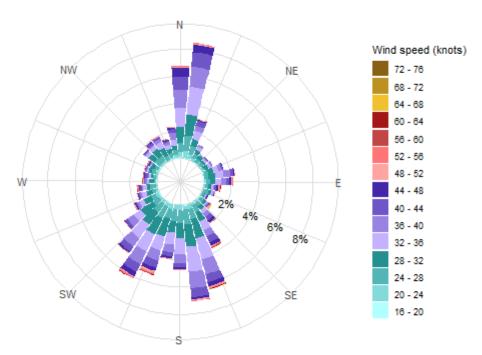

-09-21 | 2023-10-10 | 2014-11-30 | 2015-12-08 |
| Mean gust KT          | 30.4       | 30.4       | 29.0       | 27.3       | 26.4       | 23.9       | 24.1       | 25.2       | 29.1       | 26.9       | 28.0       | 31.7       |
| Max gust KT           | 56.0       | 72.0       | 58.0       | 56.0       | 49.0       | 40.0       | 39.0       | 39.0       | 53.0       | 54.0       | 53.0       | 59.0       |
| Day of max gust       | 2022-01-06 | 2016-02-16 | 2022-03-14 | 2017-04-04 | 2023-05-23 | 2018-06-25 | 2020-07-19 | 2018-08-07 | 2022-09-25 | 2023-10-10 | 2014-11-30 | 2015-12-08 |

## **WIND ROSE BIEG 2014-2023**

BIEG

No. of observations: 97483. Calm: 5.7%



Icelandic Meteorological Office 10. maí 2024

## WIND ROSE GUSTS BIEG 2014-2023

BIEG

No. of observations: 8809. Calm: 0%



## WIND ROSE GUSTS EXCEEDING 40 KT BIEG 2014-2023

BIEG

No. of observations: 708. Calm: 0%



## WIND ROSE GUSTS EXCEEDING 50 KT BIEG 2014-2023

BIEG

No. of observations: 96. Calm: 0%



## WIND ROSE GUSTS EXCEEDING 60 KT BIEG 2014-2023

BIEG



## WIND ROSE BIEG GUSTS EXCEEDING 70 KT 2014-2023

BIEG