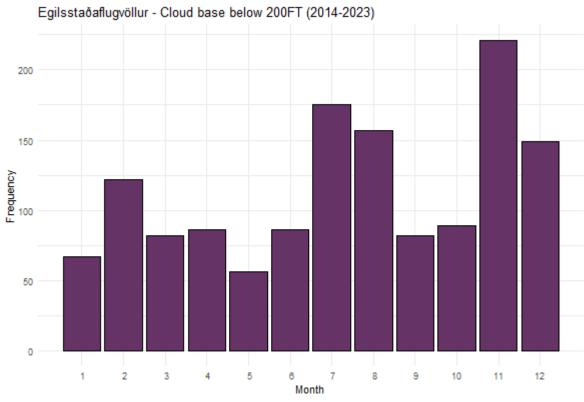

#### **CLOUD BASE**

Frequency of instances when the cloud base (in ft) is below significant levels. Total number of records: 88682.