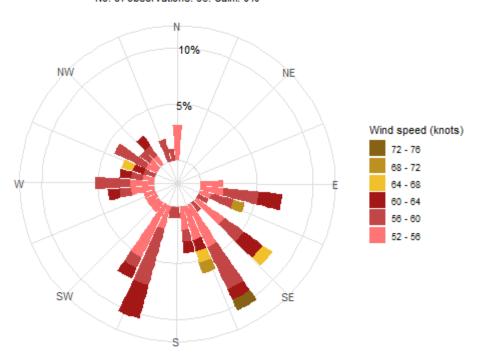

## WIND ROSE GUSTS EXCEEDING 50 KT BIEG 2014-2023

BIEG

No. of observations: 96. Calm: 0%