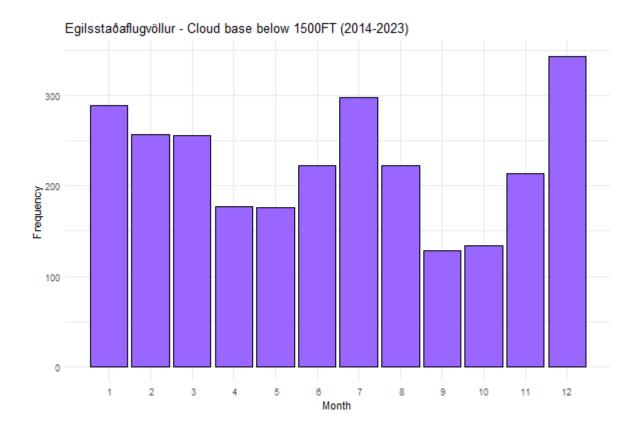

#### **CLOUD BASE**

Frequency of instances when the cloud base (in ft) is below significant levels. Total number of records: 88682.