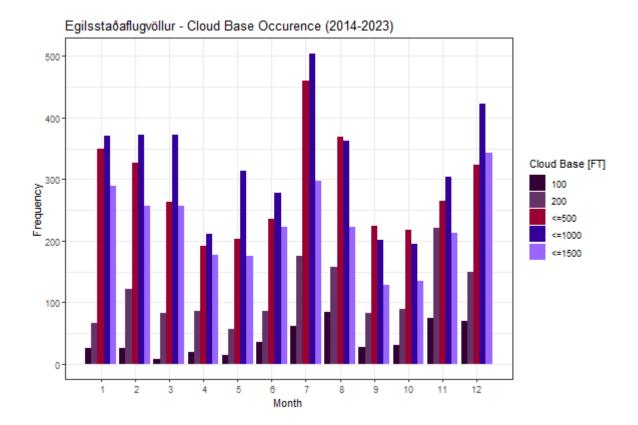

#### **CLOUD BASE**

Frequency of instances when the cloud base (in ft) is below significant levels. Total number of records: 88682.