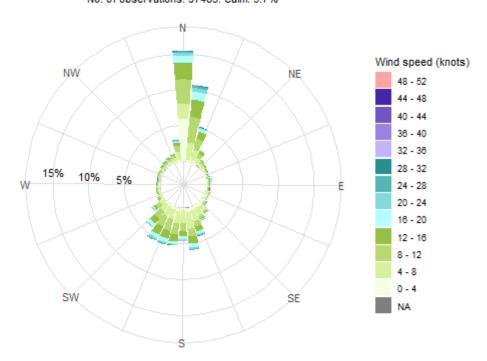

## **WIND ROSE BIEG 2014-2023**

BIEG

No. of observations: 97483. Calm: 5.7%

Icelandic Meteorological Office 10. maí 2024