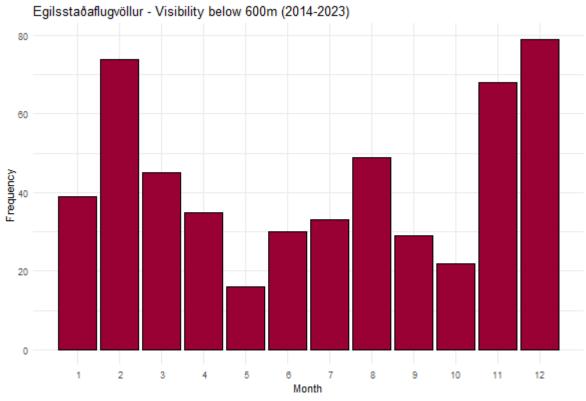

#### **VISIBILITY**

Frequency of instances when the visibility (in m) is below significant levels. Total number of records: 88682.