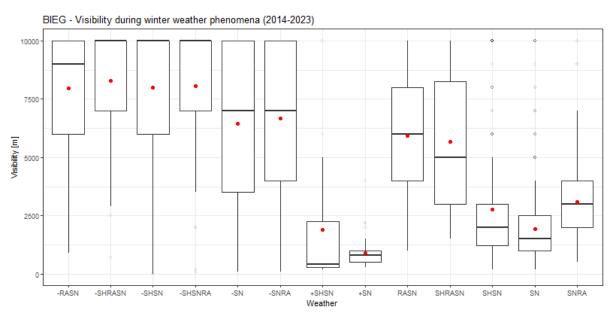

#### **WEATHER AND VISIBILITY**

Boxplot showing the visibility (in meters) associated with each type of weather. Visualized are types of weather which occurred at least 10 times during the reference period.

Total number of records of summer weather (liquid precipitation) are 9417, winter weather (solid precipitation) 7336 and non-weather related phenomena 3783.