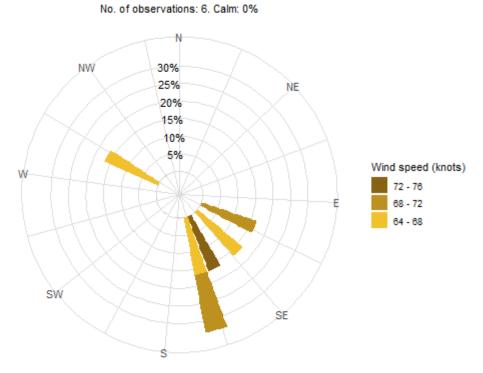

| 56.0       | 72.0       | 58.0       | 56.0       | 49.0       | 40.0       | 39.0       | 39.0       | 53.0       | 54.0       | 53.0       | 59.0       |
| Day of max gust       | 2022-01-06 | 2016-02-16 | 2022-03-14 | 2017-04-04 | 2023-05-23 | 2018-06-25 | 2020-07-19 | 2018-08-07 | 2022-09-25 | 2023-10-10 | 2014-11-30 | 2015-12-08 |

## **WIND ROSE BIEG 2014-2023**

BIEG

No. of observations: 97483. Calm: 5.7%



Icelandic Meteorological Office 10. maí 2024

## WIND ROSE GUSTS BIEG 2014-2023

BIEG

No. of observations: 8809. Calm: 0%



## WIND ROSE GUSTS EXCEEDING 40 KT BIEG 2014-2023

BIEG

No. of observations: 708. Calm: 0%



## WIND ROSE GUSTS EXCEEDING 50 KT BIEG 2014-2023

BIEG

No. of observations: 96. Calm: 0%



## WIND ROSE GUSTS EXCEEDING 60 KT BIEG 2014-2023

BIEG



## WIND ROSE BIEG GUSTS EXCEEDING 70 KT 2014-2023

BIEG