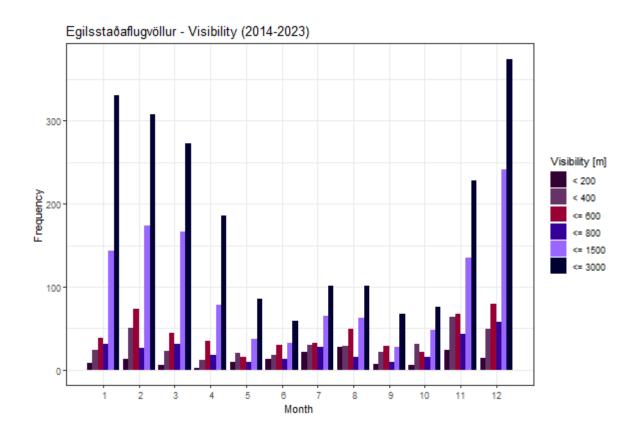

#### **VISIBILITY**

Frequency of instances when the visibility (in m) is below significant levels. Total number of records: 88682.