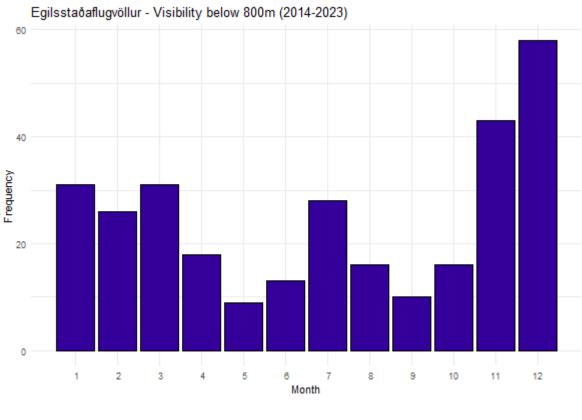

#### **VISIBILITY**

Frequency of instances when the visibility (in m) is below significant levels. Total number of records: 88682.