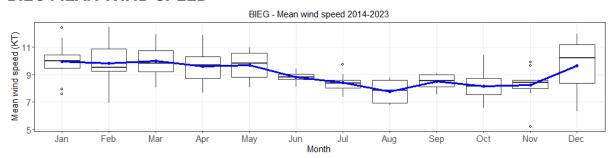

# **BIEG MEAN WIND SPEED**

|                       | Jan        | Feb        | Mar        | Apr        | May        | Jun        | Jul        | Aug        | Sep        | Oct        | Nov        | Dec        |
|-----------------------|------------|------------|------------|------------|------------|------------|------------|------------|------------|------------|------------|------------|
| Mean wind speed KT    | 9.9        | 9.8        | 10.0       | 9.6        | 9.7        | 8.8        | 8.4        | 7.8        | 8.5        | 8.2        | 8.3        | 9.6        |
| Max wind speed KT     | 40.0       | 47.0       | 43.0       | 37.0       | 37.0       | 30.0       | 30.0       | 30.0       | 37.0       | 38.0       | 38.0       | 40.0       |
| Day of max wind speed | 2018-01-12 | 2016-02-16 | 2022-03-14 | 2017-04-04 | 2023-05-23 | 2023-06-14 | 2023-07-24 | 2023-08-27 | 2021-09-21 | 2023-10-10 | 2014-11-30 | 2015-12-08 |
| Mean gust KT          | 30.4       | 30.4       | 29.0       | 27.3       | 26.4       | 23.9       | 24.1       | 25.2       | 29.1       | 26.9       | 28.0       | 31.7       |
| Max gust KT           | 56.0       | 72.0       | 58.0       | 56.0       | 49.0       | 40.0       | 39.0       | 39.0       | 53.0       | 54.0       | 53.0       | 59.0       |
| Day of max gust       | 2022-01-06 | 2016-02-16 | 2022-03-14 | 2017-04-04 | 2023-05-23 | 2018-06-25 | 2020-07-19 | 2018-08-07 | 2022-09-25 | 2023-10-10 | 2014-11-30 | 2015-12-08 |