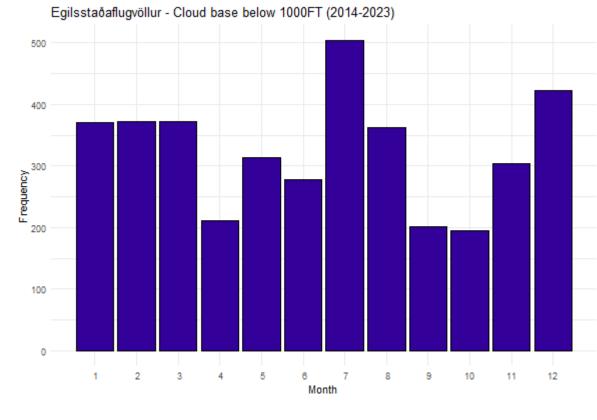

#### **CLOUD BASE**

Frequency of instances when the cloud base (in ft) is below significant levels. Total number of records: 88682.