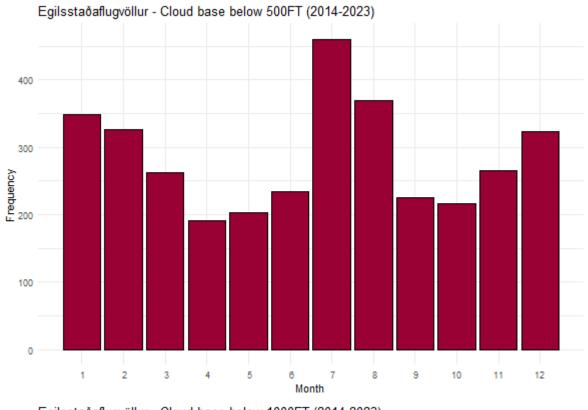

#### **CLOUD BASE**

Frequency of instances when the cloud base (in ft) is below significant levels. Total number of records: 88682.