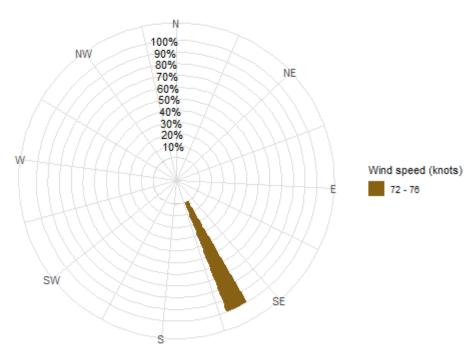

9.0       | 40.0       | 39.0       | 39.0       | 53.0       | 54.0       | 53.0       | 59.0       |
| Day of max gust       | 2022-01-06 | 2016-02-16 | 2022-03-14 | 2017-04-04 | 2023-05-23 | 2018-06-25 | 2020-07-19 | 2018-08-07 | 2022-09-25 | 2023-10-10 | 2014-11-30 | 2015-12-08 |

## **WIND ROSE BIEG 2014-2023**

BIEG

No. of observations: 97483. Calm: 5.7%



Icelandic Meteorological Office 10. maí 2024

## WIND ROSE GUSTS BIEG 2014-2023

BIEG

No. of observations: 8809. Calm: 0%



## WIND ROSE GUSTS EXCEEDING 40 KT BIEG 2014-2023

BIEG

No. of observations: 708. Calm: 0%



## WIND ROSE GUSTS EXCEEDING 50 KT BIEG 2014-2023

BIEG

No. of observations: 96. Calm: 0%



## WIND ROSE GUSTS EXCEEDING 60 KT BIEG 2014-2023

BIEG



## WIND ROSE BIEG GUSTS EXCEEDING 70 KT 2014-2023

BIEG