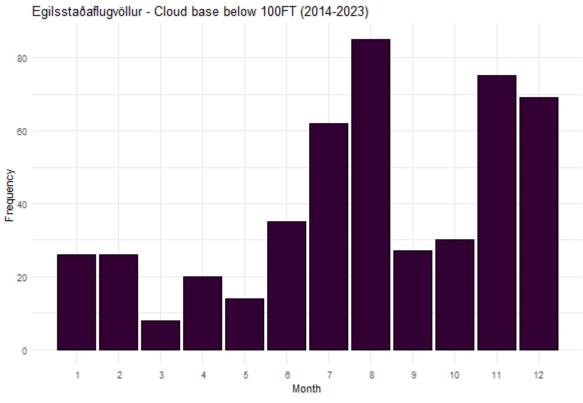

#### **CLOUD BASE**

Frequency of instances when the cloud base (in ft) is below significant levels. Total number of records: 88682.