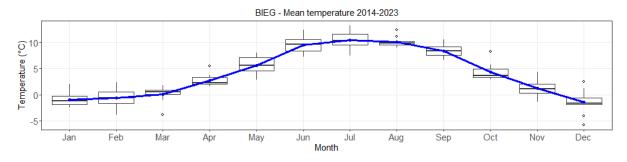

# **TEMPERATURE**

|                     | Jan        | Feb        | Mar        | Apr        | May        | Jun        | Jul        | Aug        | Sep        | Oct        | Nov        | Dec        |
|---------------------|------------|------------|------------|------------|------------|------------|------------|------------|------------|------------|------------|------------|
| Mean temperature °C | -0.9       | -0.7       | 0.1        | 2.8        | 5.6        | 9.6        | 10.5       | 10.1       | 8.4        | 4.3        | 1.3        | -1.5       |
| Max temperature °C  | 14         | 12         | 13         | 17         | 20         | 25         | 26         | 27         | 24         | 15         | 20         | 11         |
| Day of max T        | 2019-01-09 | 2017-02-12 | 2021-03-18 | 2023-04-19 | 2018-05-30 | 2023-06-17 | 2021-07-21 | 2021-08-25 | 2017-09-01 | 2016-10-06 | 2018-11-20 | 2022-12-01 |
| Min temperature °C  | -18        | -20        | -16        | -12        | -8         | -2         | 1          | -1         | -4         | -9         | -11        | -23        |
| Day of min T        | 2019-01-28 | 2022-02-14 | 2023-03-15 | 2022-04-10 | 2020-05-10 | 2021-06-15 | 2023-07-20 | 2020-08-20 | 2020-09-23 | 2019-10-28 | 2017-11-05 | 2022-12-24 |