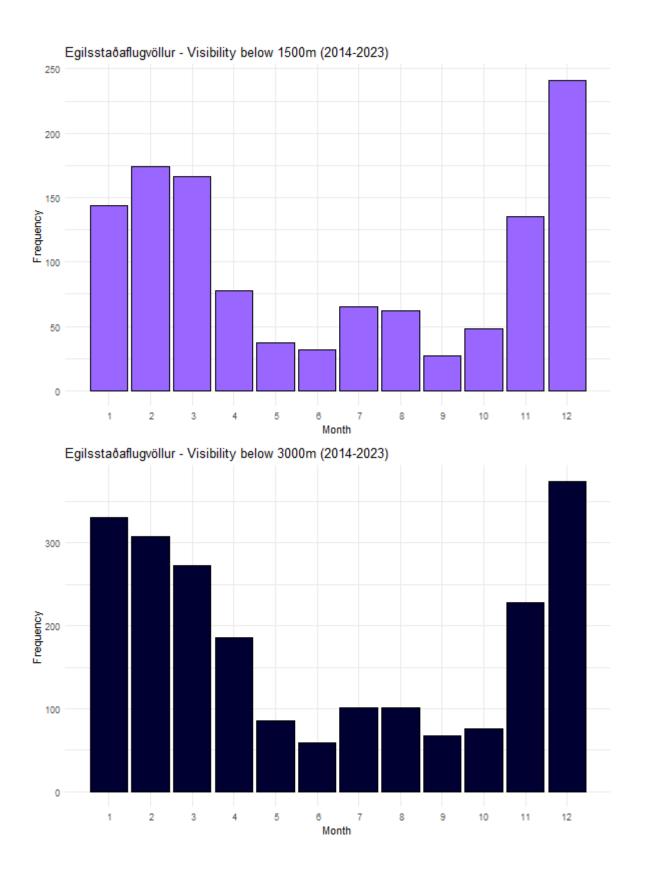

#### **VISIBILITY**

Frequency of instances when the visibility (in m) is below significant levels. Total number of records: 88682.