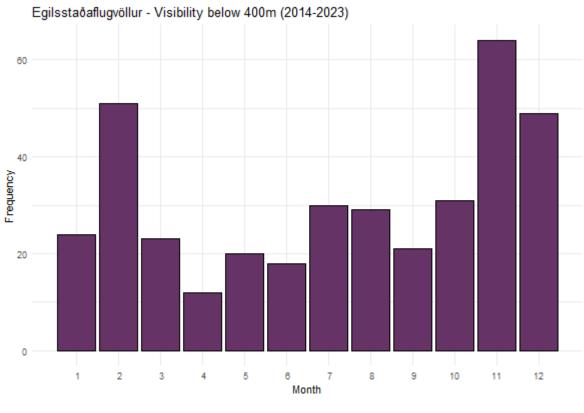

#### **VISIBILITY**

Frequency of instances when the visibility (in m) is below significant levels. Total number of records: 88682.