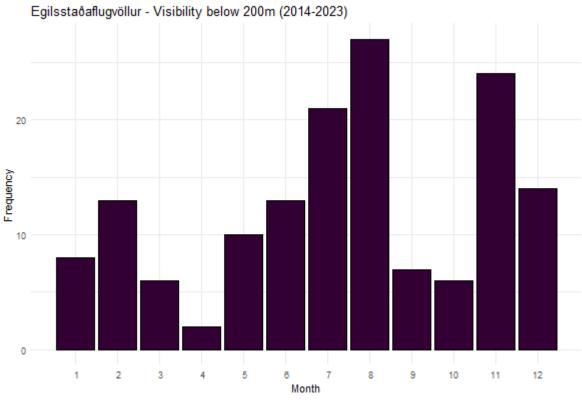

#### **VISIBILITY**

Frequency of instances when the visibility (in m) is below significant levels. Total number of records: 88682.