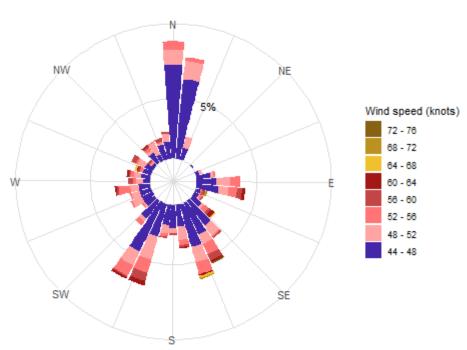

## WIND ROSE GUSTS EXCEEDING 40 KT BIEG 2014-2023

BIEG

No. of observations: 708. Calm: 0%